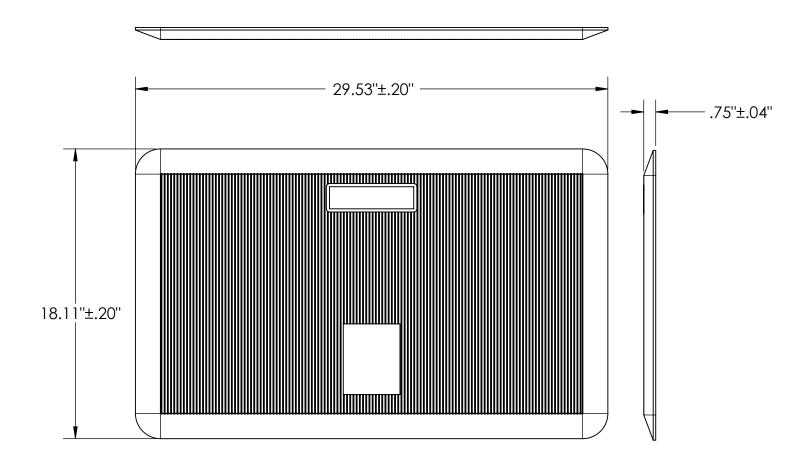

## Anti-Fatigue Mat

To help reduce leg fatigue so you can stand more, our ergonomically designed anti-fatigue mat is made of 3/4" thick 100% polyurethane foam and is designed to provide extra support for users who enjoy the health benefits of standing during their workday. The 18" x 30" environmentally friendly black mat comes with a patent pending foot hold and textured surfaces for easy adjustment and non-slip performance.

## Anti-Fatigue Mat

| Model   | Dimensions       | Weight  | Box Size               | Shipping Weight | Color |
|---------|------------------|---------|------------------------|-----------------|-------|
| C380B01 | 18" x 30" x 3/4" | 3.6 lbs | 18 75" x 1 5" x 30 25" | 4.7 lbs         | Black |