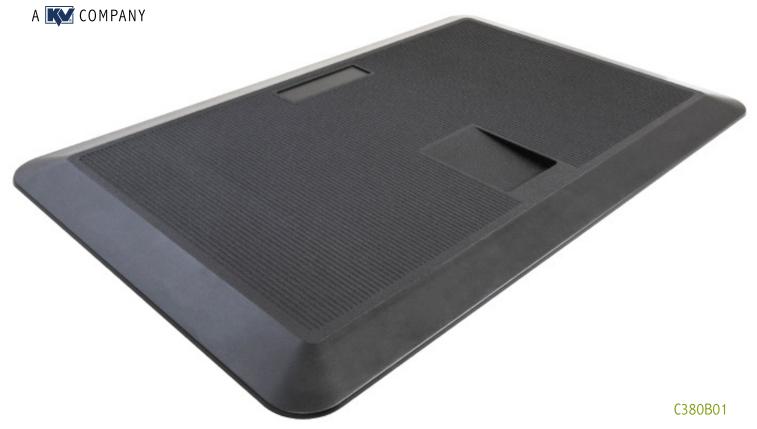

## Anti-Fatigue Mat

To help reduce leg fatigue so you can stand more, our ergonomically designed anti-fatigue mat is made of 3/4" thick 100% polyurethane foam and is designed to provide extra support for users who enjoy the health benefits of standing during their workday. The 18" x 30" environmentally friendly black mat comes with a patent pending foot hold and textured surfaces for easy adjustment and non-slip performance.

| Features                                        | Benefits                                                                              |  |
|-------------------------------------------------|---------------------------------------------------------------------------------------|--|
| Made of 3/4" thick 100% polyurethane foam       | For long lasting performance and comfort that helps reduce leg and lower back fatigue |  |
| Integral skin                                   | Stain and puncture resistance surface prevents dirt or water absorption               |  |
| Patent pending foot hold                        | Allows for simple mat positioning without having to bend over                         |  |
| $20^{\circ}$ with a tolerance of $+/-2^{\circ}$ | Chair casters can easily roll over the mat edge                                       |  |
| Textured top and bottom surface                 | Anti-slip surfaces prevent the mat from moving while someone is standing on the mat   |  |
| Dimensions: 18" x 30" x 3/4"                    | Ideal sized to fit the most common applications                                       |  |
| Meets RoHS Directive (EU) 2015/863              | An environmentally sound product                                                      |  |
| Three year warranty                             | Tested to ASTM D7255-14 and ISO 34-1-2015, for years of use                           |  |
| Satin black finish                              | A neutral colorfast mat to match any office design décor                              |  |