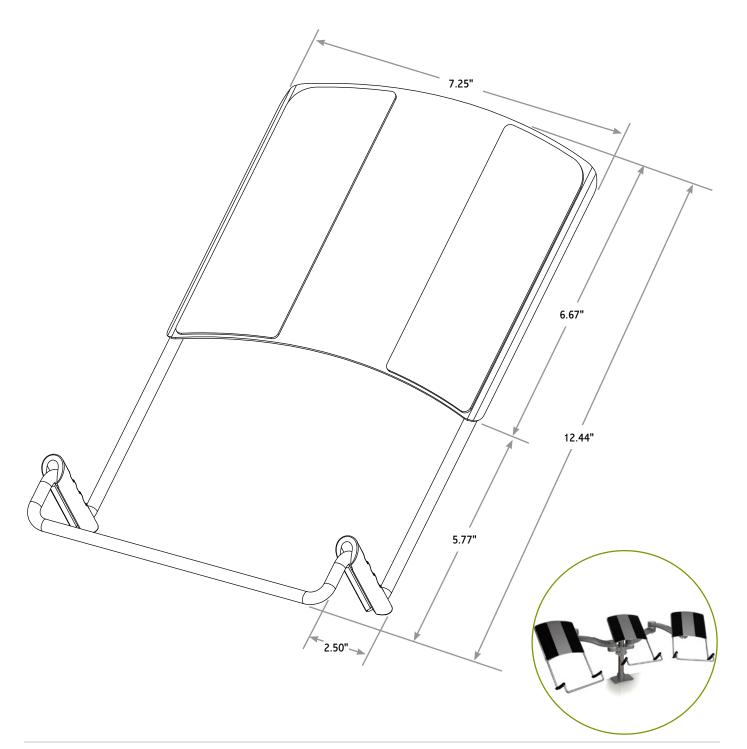

## Ancillary Products:

- Compatible with ISE Concerto, Xtend and Tempo series of monitor supports
- Use with ISE CPU holders and keyboard supports

| Model  | Height | Width | Thickness | Maximum Laptop Keyboard<br>Thickness Supported | Color  | Weight  |
|--------|--------|-------|-----------|------------------------------------------------|--------|---------|
| 7801TS | 12.44" | 7.25" | 2.50"     | 2.0"                                           | Silver | 2.0 lbs |
| 7801TB | 12.44" | 7.25" | 2.50"     | 2.0"                                           | Black  | 2.0 lbs |