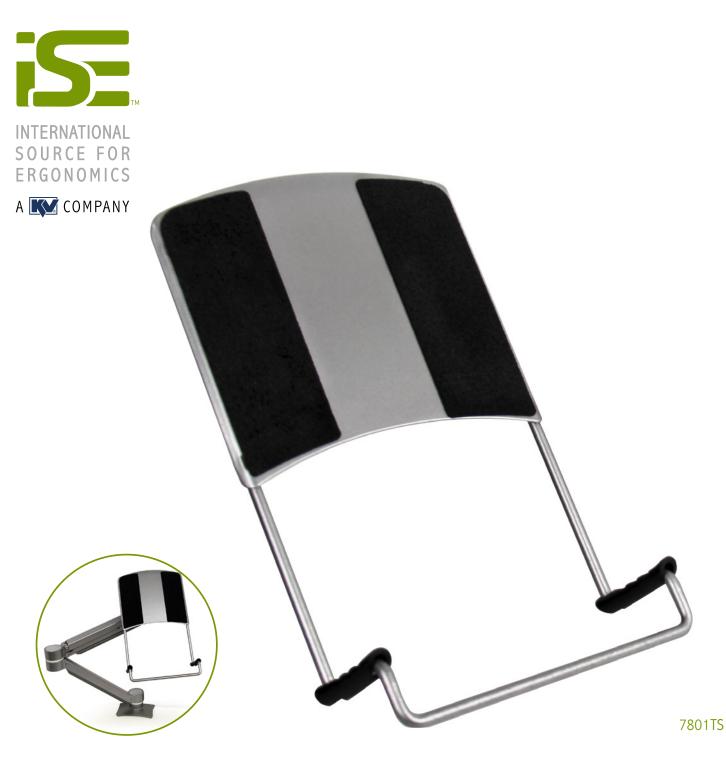

## 7801TS

| Features                                                      | Benefits                                                             |  |
|---------------------------------------------------------------|----------------------------------------------------------------------|--|
| Sturdy painted steel construction<br>(Silver, Black or White) | Provides the required support for laptops                            |  |
| Non-slip contact surface                                      | Prevents Laptop from moving during adjustments                       |  |
| Built in grab handle                                          | Allows for easy adjustment and positioning                           |  |
| Standard VESA mounting                                        | 75mm x 75mm mounting hole pattern                                    |  |
| Mounting hardware included                                    | Quick and simple installation                                        |  |
| Sized to fit most Laptops                                     | 2.0" thick ledge allows for installation of most<br>Laptop keyboards |  |

## Laptop Support 7801TS

## Ancillary Products:

- Compatible with ISE Concerto, Xtend and Tempo series of monitor supports
- Use with ISE CPU holders and keyboard supports

| Model  | Height | Width | Thickness | Maximum Laptop Keyboard<br>Thickness Supported | Color  | Weight  |
|--------|--------|-------|-----------|------------------------------------------------|--------|---------|
| 7801TS | 12.44" | 7.25" | 2.50"     | 2.0"                                           | Silver | 2.0 lbs |
| 7801TB | 12.44" | 7.25" | 2.50"     | 2.0"                                           | Black  | 2.0 lbs |