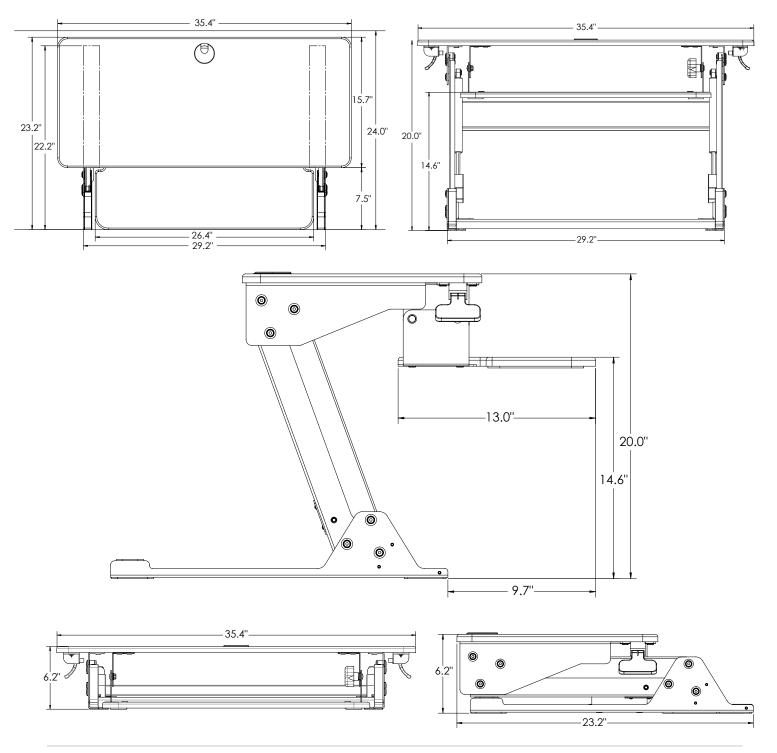

## Volante™ Desktop Sit-Stand Workstation

The Volante<sup>™</sup> Sit-Stand Desktop Workstation, quickly and economically converts an existing desk to a smooth and effortless sit-stand workstation.

| Features                                                | Benefits                                                                                                                                                              |
|---------------------------------------------------------|-----------------------------------------------------------------------------------------------------------------------------------------------------------------------|
| Ships fully assembled                                   | No tools are required for installation making it easy to retrofit existing office space                                                                               |
| Compact footprint                                       | The Volante easily fits onto a 24" deep desk                                                                                                                          |
| Gas assisted height adjustment                          | Provides smooth, quiet and infinite height adjustment through a 13.8" range allowing users to easily set the workstation to their ideal ergonomic position            |
| Primary work surface can be extended 20" above the desk | A large height adjustment range accommodates a greater variety of users                                                                                               |
| Large useable primary work surface                      | The primary work surface is large enough to accommodate 2 x 24" monitors, KV monitor arms, an Apple iMac or laptop with monitor                                       |
| Primary work surface grommet hole                       | Allows for cable management and attachment of a KV monitor arm to improve ergonomic functionality and to clear the secondary work surface                             |
| Keyboard surface adjusts with the primary work surface  | Improved ergonomics over competitive units that are just one work surface                                                                                             |
| 20° of keyboard surface tilt                            | Allows users to infinitely adjust the keyboard surface tilt from -10 $^{\circ}$ /+10 $^{\circ}$ for an ergonomic typing position, in the sitting or standing position |
| Clip-on mouse fence and cable manager                   | The moveable mouse fence has integrated cable slots to neatly control mouse cords                                                                                     |
| Supports 35 lbs. of technology                          | Strong enough to support users technology requirements                                                                                                                |
| Weighs 40 lbs.                                          | Light enough for simple installation and moving from desk-to-desk                                                                                                     |
| Two Year Warranty                                       | Tested to 15,000 cycles, the Volante provides worry free reliability                                                                                                  |
| Available in black or white                             | Two neutral colors to match any office design décor                                                                                                                   |