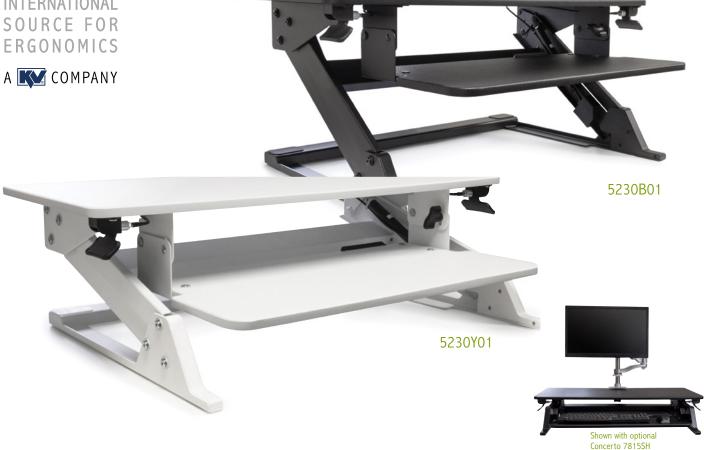

## **Ancillary Products:**

• For flat panel displays, specify the Concerto, Xtend or Tempo flat panel monitor support system

| Model   | Description                   | Weight<br>Capacity | Box Size               | Shipping<br>Weight | Color | Weight  |
|---------|-------------------------------|--------------------|------------------------|--------------------|-------|---------|
| 5230B01 | Desktop Sit-Stand Workstation | 35 lbs.            | 27.5" w x 38" l x 8" h | 47 lbs.            | Black | 40 lbs. |
| 5230Y01 | Desktop Sit-Stand Workstation | 35 lbs.            | 27.5" w x 38" l x 8" h | 47 lbs.            | White | 40 lbs. |