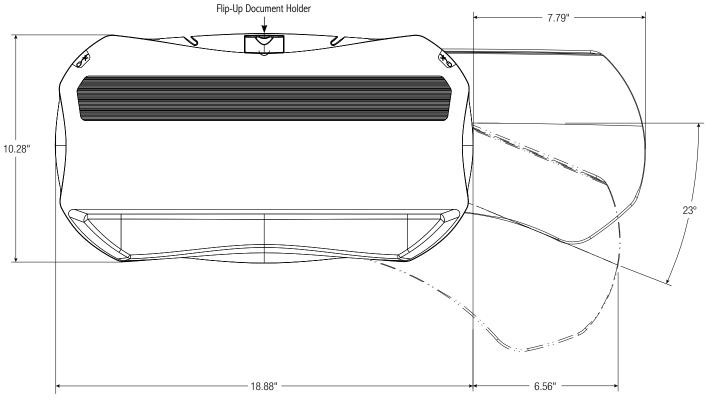

| Features                                                    | Benefits                                                                                     |
|-------------------------------------------------------------|----------------------------------------------------------------------------------------------|
| Slide through mousing surface with forward indexing feature | Places the mouse at the optimal position for the user, eliminating shoulder and neck strains |
| Mousing surface slides left to right                        | Adjustable for left and right mousing                                                        |
| Stylish removable plug in gel-foam palm rest                | Provides comfort and removable for cleaning or when wave type keyboards are used             |
| Integral anti-skid grip strips                              | Prevents keyboard movement while typing                                                      |
| Built-in storable document holder                           | Places documents in ideal viewing location                                                   |
| Large 18.88" x 10.28" keyboard platform                     | Provides ample room for all keyboard types                                                   |
| Cable management for keyboard and mouse                     | Securely holds cables in place eliminating clutter and tangling of cables                    |
| Integral steel pull handle                                  | Allows for easy retraction and storage                                                       |
| Standard threaded stud mounting pattern                     | Fits all KV Waterloo keyboard arms                                                           |

## **Ancillary Products:**

- Fits all ISE keyboard arms
- For flat panel displays, use the ISE Concerto, Xtend or Tempo series of monitor supports

| Model | Keyboard<br>Width | Keyboard<br>Depth | Keyboard<br>Thickness | Tray<br>Material | Palm<br>Rest | Weight   |
|-------|-------------------|-------------------|-----------------------|------------------|--------------|----------|
| 6541D | 18.88"            | 10.28"            | 0.81"                 | Molded ABS       | Polyurethane | 7.8 lbs. |