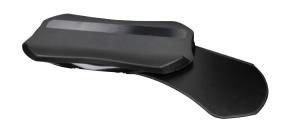

## **Prima Tray**

The Prima keyboard tray, is an innovative keyboard tray solution with features and benefits that have been designed to provide the user with unmatched ergonomic comfort. The patented mouse forward design accommodates left and right hand users, and the forward indexing of the mouse surface eliminates arm and shoulder extension when mousing. The Prima tray is the perfect complement for the Legato and Ovation series of keyboard arms.

| Features                                                    | Benefits                                                                                     |
|-------------------------------------------------------------|----------------------------------------------------------------------------------------------|
| Slide through mousing surface with forward indexing feature | Places the mouse at the optimal position for the user, eliminating shoulder and neck strains |
| Mousing surface slides left to right                        | Adjustable for left and right mousing                                                        |
| Stylish removable plug in gel-foam palm rest                | Provides comfort and removable for cleaning or when wave type keyboards are used             |
| Integral anti-skid grip strips                              | Prevents keyboard movement while typing                                                      |
| Built-in storable document holder                           | Places documents in ideal viewing location                                                   |
| Large 18.88" x 10.28" keyboard platform                     | Provides ample room for all keyboard types                                                   |
| Cable management for keyboard and mouse                     | Securely holds cables in place eliminating clutter and tangling of cables                    |
| Integral steel pull handle                                  | Allows for easy retraction and storage                                                       |
| Standard threaded stud mounting pattern                     | Fits all KV Waterloo keyboard arms                                                           |

## Prima Keyboard Tray 6541D