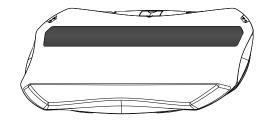

## **Prima Tray**

The Prima keyboard tray, is an innovative keyboard tray solution with features and benefits that have been designed to provide the user with unmatched ergonomic comfort. The patented mouse forward design accommodates left and right hand users, and the forward indexing of the mouse surface eliminates arm and shoulder extension when mousing. The Prima tray is the perfect complement for the Legato and Ovation series of keyboard arms.

| Features                                                    | Benefits                                                                                     |
|-------------------------------------------------------------|----------------------------------------------------------------------------------------------|
| Slide through mousing surface with forward indexing feature | Places the mouse at the optimal position for the user, eliminating shoulder and neck strains |
| Mousing surface slides left to right                        | Adjustable for left and right mousing                                                        |
| Stylish removable plug in gel-foam palm rest                | Provides comfort and removable for cleaning or when wave type keyboards are used             |
| Integral anti-skid grip strips                              | Prevents keyboard movement while typing                                                      |
| Built-in storable document holder                           | Places documents in ideal viewing location                                                   |
| Large 18.88" x 10.28" keyboard platform                     | Provides ample room for all keyboard types                                                   |
| Cable management for keyboard and mouse                     | Securely holds cables in place eliminating clutter and tangling of cables                    |
| Integral steel pull handle                                  | Allows for easy retraction and storage                                                       |
| Standard threaded stud mounting pattern                     | Fits all KV Waterloo keyboard arms                                                           |