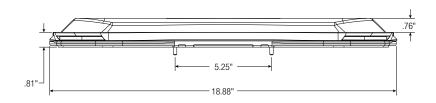

| Features                                                    | Benefits                                                                                     |
|-------------------------------------------------------------|----------------------------------------------------------------------------------------------|
| Slide through mousing surface with forward indexing feature | Places the mouse at the optimal position for the user, eliminating shoulder and neck strains |
| Mousing surface slides left to right                        | Adjustable for left and right mousing                                                        |
| Stylish removable plug in gel-foam palm rest                | Provides comfort and removable for cleaning or when wave type keyboards are used             |
| Integral anti-skid grip strips                              | Prevents keyboard movement while typing                                                      |
| Built-in storable document holder                           | Places documents in ideal viewing location                                                   |
| Large 18.88" x 10.28" keyboard platform                     | Provides ample room for all keyboard types                                                   |
| Cable management for keyboard and mouse                     | Securely holds cables in place eliminating clutter and tangling of cables                    |
| Integral steel pull handle                                  | Allows for easy retraction and storage                                                       |
| Standard threaded stud mounting pattern                     | Fits all KV Waterloo keyboard arms                                                           |

## **Ancillary Products:**

- Fits all ISE keyboard arms
- For flat panel displays, use the ISE Concerto, Xtend or Tempo series of monitor supports

| Model | Keyboard<br>Width | Keyboard<br>Depth | Keyboard<br>Thickness | Tray<br>Material | Palm<br>Rest | Weight   |
|-------|-------------------|-------------------|-----------------------|------------------|--------------|----------|
| 6541D | 18.88"            | 10.28"            | 0.81"                 | Molded ABS       | Polyurethane | 7.8 lbs. |