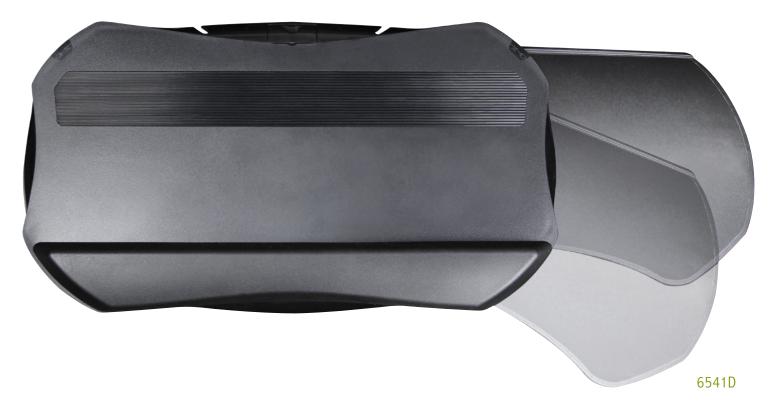

## **Prima Tray**

The Prima keyboard tray, is an innovative keyboard tray solution with features and benefits that have been designed to provide the user with unmatched ergonomic comfort. The patented mouse forward design accommodates left and right hand users, and the forward indexing of the mouse surface eliminates arm and shoulder extension when mousing. The Prima tray is the perfect complement for the Legato and Ovation series of keyboard arms.

## Prima Keyboard Tray 6541D