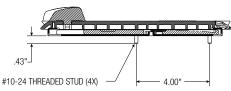

| Features                                                    | Benefits                                                                                     |
|-------------------------------------------------------------|----------------------------------------------------------------------------------------------|
| Slide through mousing surface with forward indexing feature | Places the mouse at the optimal position for the user, eliminating shoulder and neck strains |
| Mousing surface slides left to right                        | Adjustable for left and right mousing                                                        |
| Stylish removable plug in gel-foam palm rest                | Provides comfort and removable for cleaning or when wave type keyboards are used             |
| Integral anti-skid grip strips                              | Prevents keyboard movement while typing                                                      |
| Built-in storable document holder                           | Places documents in ideal viewing location                                                   |
| Large 18.88" x 10.28" keyboard platform                     | Provides ample room for all keyboard types                                                   |
| Cable management for keyboard and mouse                     | Securely holds cables in place eliminating clutter and tangling of cables                    |
| Integral steel pull handle                                  | Allows for easy retraction and storage                                                       |
| Standard threaded stud mounting pattern                     | Fits all KV Waterloo keyboard arms                                                           |

## **Ancillary Products:**

- Fits all ISE keyboard arms
- For flat panel displays, use the ISE Concerto, Xtend or Tempo series of monitor supports

| Model | Keyboard<br>Width | Keyboard<br>Depth | Keyboard<br>Thickness | Tray<br>Material | Palm<br>Rest | Weight   |
|-------|-------------------|-------------------|-----------------------|------------------|--------------|----------|
| 6541D | 18.88"            | 10.28"            | 0.81"                 | Molded ABS       | Polyurethane | 7.8 lbs. |