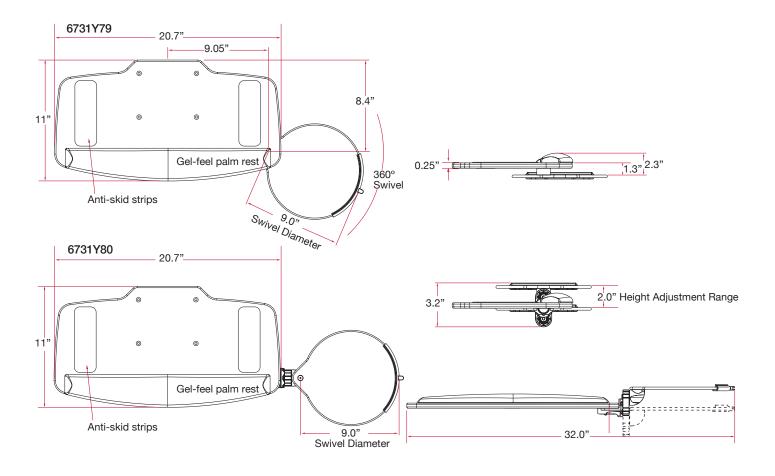

## **Ancillary Products:**

- Ideal complement for Legato "Y" series of keyboard arms
- Use with ISE CPU Holders
- For flat panel displays use the ISE Concerto or Xtend series of monitor supports

| Model   | Keyboard<br>Drawer Width | Keyboard<br>Tray Depth | Material            | Mouse Tray                    | Palm Rest | Weight   |
|---------|--------------------------|------------------------|---------------------|-------------------------------|-----------|----------|
| 6731Y79 | 20.7"                    | 11.0"                  | 1/4" White Phenolic | Swivel only                   | Included  | 5.2 lbs. |
| 6731Y80 | 20.7"                    | 11.0"                  | 1/4" White Phenolic | Height adjustable with swivel | Included  | 5.6 lbs. |