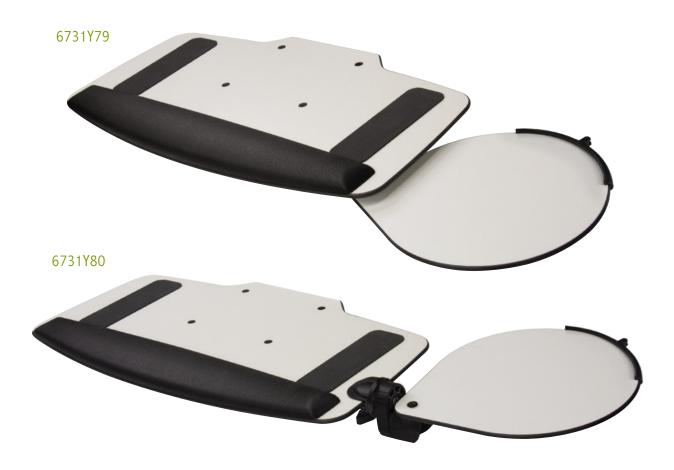

## White Phenolic Keyboard Tray

Decorative phenolic keyboard tray in a stylish white finish, with choice of swivel only mousing surface or fully adjustable mousing surface.

## 6731 series

| Features                                                                      | Benefits                                                                        |
|-------------------------------------------------------------------------------|---------------------------------------------------------------------------------|
| Made from 1/4" thick phenolic with white finish                               | Sturdy design durable decorative finish                                         |
| Anti-skid strips on keyboard tray                                             | Strips prevent keyboard slippage                                                |
| Universal mounting pattern                                                    | Attaches to most ISE keyboard arms                                              |
| Plug-in gel-feel foam palm rest                                               | Offers gentle support, easy-to-clean wrinkle finish and wear resistant material |
| Comes with snap-on mouse fence                                                | Prevents mouse from sliding off when tray is tilted                             |
| Available with swivel only mouse surface or height adjustable mouse mechanism | Accomodates right- or left -hand mousing                                        |

## Phenolic Keyboard Tray 6731 series

## **Ancillary Products:**

- Ideal complement for Legato "Y" series of keyboard arms
- Use with ISE CPU Holders
- For flat panel displays use the ISE Concerto or Xtend series of monitor supports

| Model   | Keyboard<br>Drawer Width | Keyboard<br>Tray Depth | Material            | Mouse Tray                    | Palm Rest | Weight   |
|---------|--------------------------|------------------------|---------------------|-------------------------------|-----------|----------|
| 6731Y79 | 20.7"                    | 11.0"                  | 1/4" White Phenolic | Swivel only                   | Included  | 5.2 lbs. |
| 6731Y80 | 20.7"                    | 11.0"                  | 1/4" White Phenolic | Height adjustable with swivel | Included  | 5.6 lbs. |