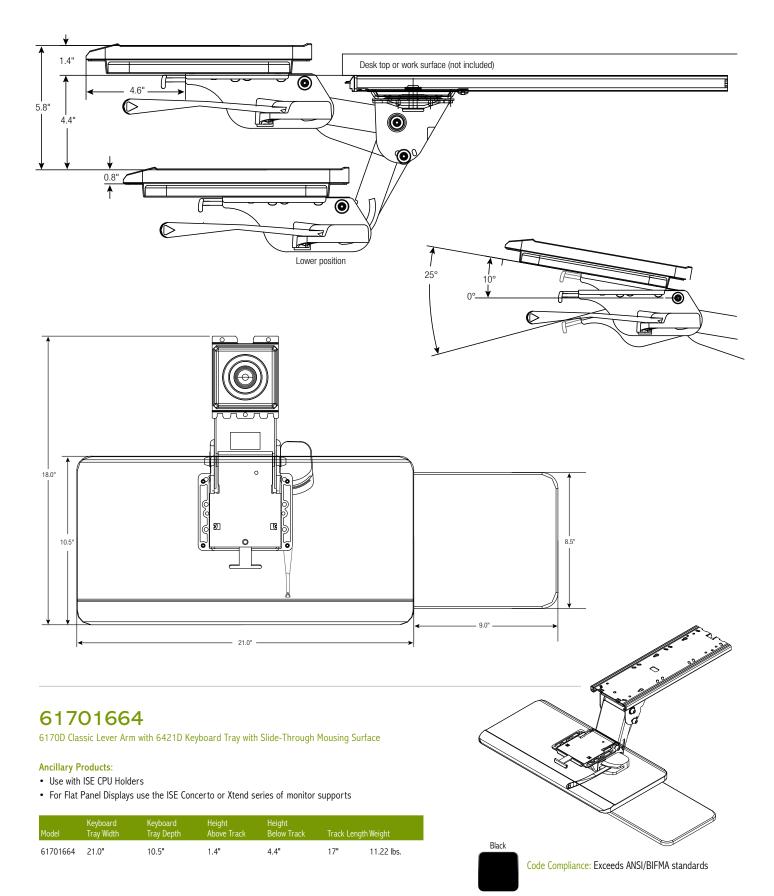

## 61701664

6170D Classic Lever Arm with 6421D Keyboard Tray with Slide-Through Mousing Surface

| Features                                                                           | Benefits                                                                   |
|------------------------------------------------------------------------------------|----------------------------------------------------------------------------|
| Classic design includes locking lever and pull latch tilt release                  | Separate height and tilt adjustment controls provides intuitive adjustment |
| 17" long ball bearing storage track                                                | Provides precision storage under desk surface                              |
| 21" W x 10.5" D rugged ABS tray assembly with built-in palm rest and anti-slip mat | Ample room for keyboard, with built-in palm rest for ergonomic comfort     |
| MDF slide-through mousing surface                                                  | Allows for storage and ambidextrous mousing                                |
| Comes with all mounting hardware for track and keyboard tray mounting              | Easy assembly of product and simple attachment to desk, with basic tools   |
| Rugged construction                                                                | Manufactured in the USA. Tested to ANSI/BIFMA Standards.                   |