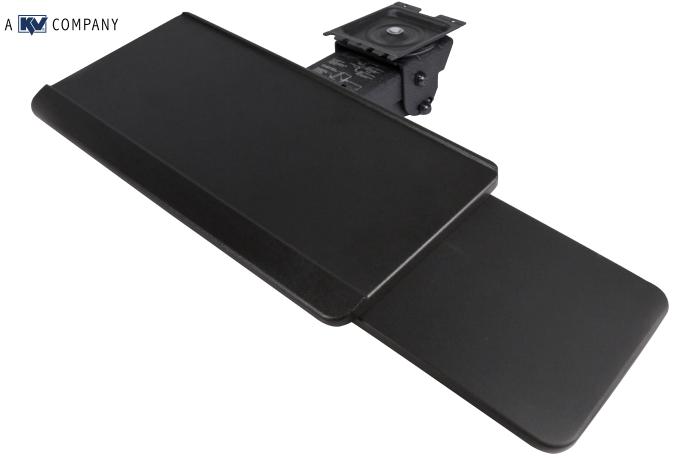

## 61701664

6170D Classic Lever Arm with 6421D Keyboard Tray with Slide-Through Mousing Surface

| Features                                                                           | Benefits                                                                   |
|------------------------------------------------------------------------------------|----------------------------------------------------------------------------|
| Classic design includes locking lever and pull latch tilt release                  | Separate height and tilt adjustment controls provides intuitive adjustment |
| 17" long ball bearing storage track                                                | Provides precision storage under desk surface                              |
| 21" W x 10.5" D rugged ABS tray assembly with built-in palm rest and anti-slip mat | Ample room for keyboard, with built-in palm rest for ergonomic comfort     |
| MDF slide-through mousing surface                                                  | Allows for storage and ambidextrous mousing                                |
| Comes with all mounting hardware for track and keyboard tray mounting              | Easy assembly of product and simple attachment to desk, with basic tools   |
| Rugged construction                                                                | Manufactured in the USA. Tested to ANSI/BIFMA Standards.                   |