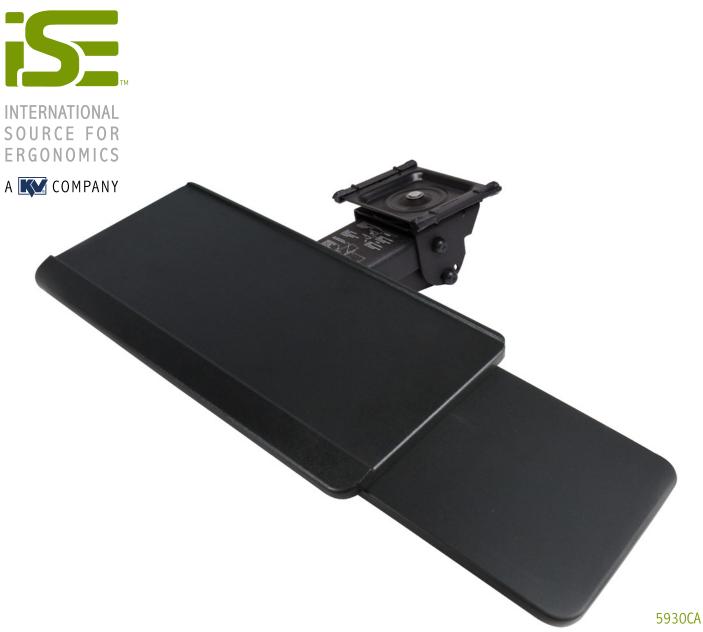

## 5930CA

5930D Classic Arm with 6421D Keyboard Tray with Slide-Through Mousing Surface

| Features                                                                           | Benefits                                                                   |
|------------------------------------------------------------------------------------|----------------------------------------------------------------------------|
| Classic design includes star wheel locking knob and pull latch tilt release        | Separate height and tilt adjustment controls provides intuitive adjustment |
| 17" long glide storage track                                                       | Provides smooth storage under desk surface                                 |
| 21" W x 10.5" D rugged ABS tray assembly with built-in palm rest and anti-slip mat | Ample room for keyboard with built-in palm rest for ergonomic comfort      |
| MDF slide-through mousing surface                                                  | Allows for storage and ambidextrous mousing                                |
| Comes with all mounting hardware for track and keyboard tray mounting              | Easy assembly of product and simple attachment to desk, with basic tools   |
| Rugged construction                                                                | Manufactured in the USA. Tested to ANSI/<br>BIFMA Standards.               |