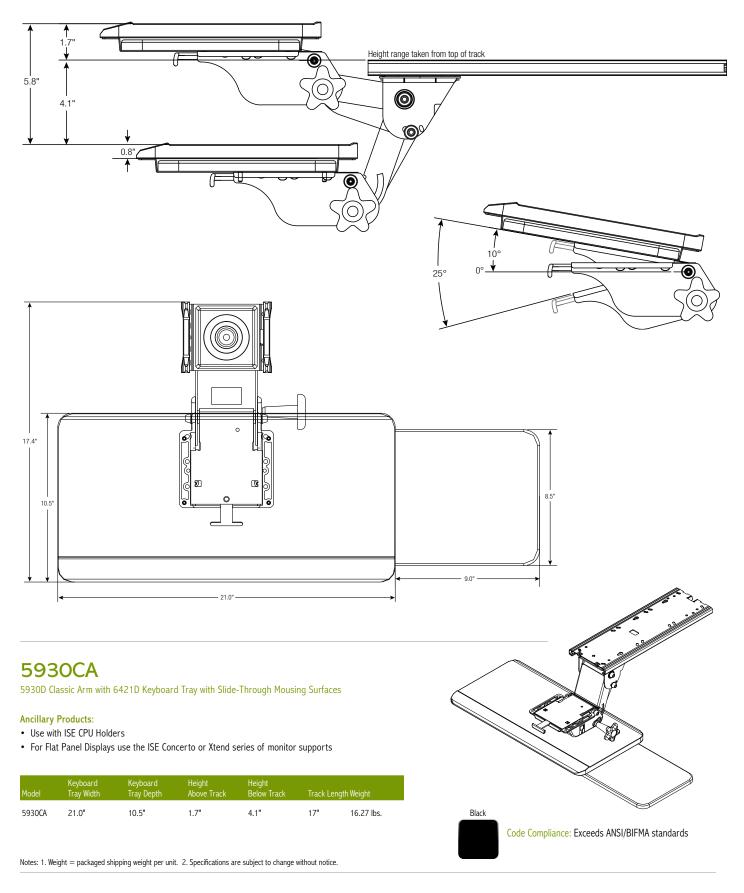

## 5930CA

5930D Classic Arm with 6421D Keyboard Tray with Slide-Through Mousing Surface

| Features                                                                           | Benefits                                                                   |
|------------------------------------------------------------------------------------|----------------------------------------------------------------------------|
| Classic design includes star wheel locking knob and pull latch tilt release        | Separate height and tilt adjustment controls provides intuitive adjustment |
| 17" long glide storage track                                                       | Provides smooth storage under desk surface                                 |
| 21" W x 10.5" D rugged ABS tray assembly with built-in palm rest and anti-slip mat | Ample room for keyboard with built-in palm rest for ergonomic comfort      |
| MDF slide-through mousing surface                                                  | Allows for storage and ambidextrous mousing                                |
| Comes with all mounting hardware for track and keyboard tray mounting              | Easy assembly of product and simple attachment to desk, with basic tools   |
| Rugged construction                                                                | Manufactured in the USA. Tested to ANSI/<br>BIFMA Standards.               |