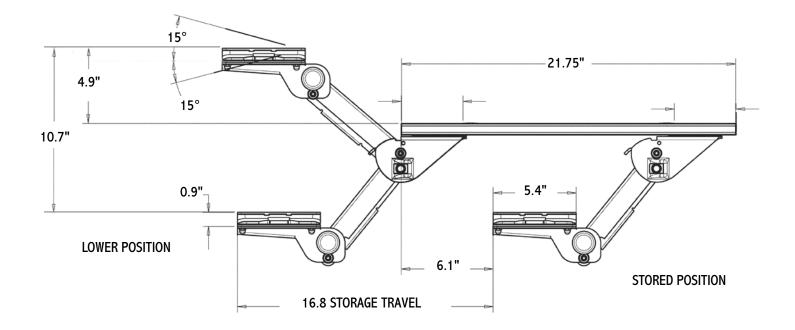

## 8428DS21

| Features                                                                     | Benefits                                                                               |
|------------------------------------------------------------------------------|----------------------------------------------------------------------------------------|
| Soft-touch knob for tilt adjustment                                          | Easy to make precise tilt adjustments for maximum comfort                              |
| Lift and Lock height adjustment                                              | Patented tool-less height adjustment                                                   |
| 10.7" Vertical adjustment range from 4.9"<br>above track to 5.8" below track | Provides ample height adjustment for the seated worker                                 |
| 360° of swivel                                                               | User can rotate keyboard side-to-side                                                  |
| $35^\circ$ of independent tray swivel either side of centerline              | Allows the user to adjust the keyboard tray to maintain parallelism to desking surface |
| $30^\circ$ of total tray tilt adjustment $\pm 15^\circ$                      | Adjusts for positive and negative tilt angles                                          |
| Powder coated steel construction                                             | Durable long lasting design                                                            |
| 21.75" Glide track                                                           | Full storage with minimal effort                                                       |
| Spring assisted to counterbalance<br>keyboard weight                         | Smooth height adjustment for precise keyboard placement                                |

#### Ancillary Products:

- Compatible with most ISE keyboard trays
- Use with ISE CPU holders
- For flat panel displays, use the ISE Concerto or Xtend series of monitor supports

| Model    | Height Range<br>(Above & below track) | Tilt      | Travel | Track<br>Size | Track<br>Style | Weight   |
|----------|---------------------------------------|-----------|--------|---------------|----------------|----------|
| 8428DS21 | 4.9" / -5.8"                          | +15°/-15° | 16.8"  | 21.75"        | Glide          | 12.0 lbs |