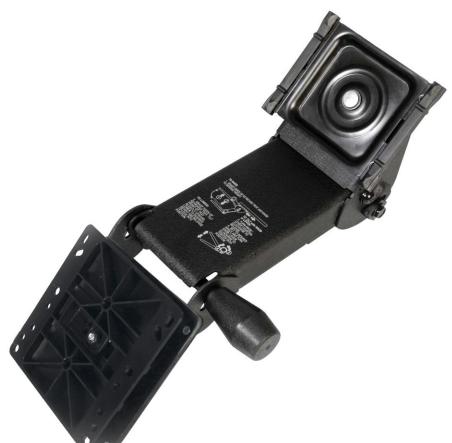

## Momentum 7½" neck arm with dual swivel

Momentum Dual Swivel arm with ball bearing track, provides the ability to off-set keyboard tray in relationship to the track mounting position.

#### 8428DS21 - Momentum Arm 7½" neck arm with dual swivel