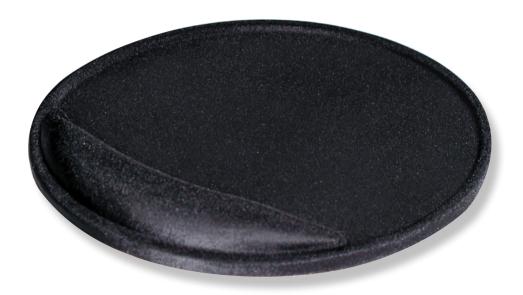

## MP-1 Mouse Mat with Built-in Palm Rest

Lycra covered mouse mat, with gel filled palm rest. Ideal for used on the ISE MPS Orbital Tilt/Swivel Mousing Platform, or as a stand-alone mouse mat on all desking surfaces. Non-skid undersurface keeps the mat stationary when mousing.

| Features                                                                   | Benefits                                                                                                   |
|----------------------------------------------------------------------------|------------------------------------------------------------------------------------------------------------|
| Lycra covered mousing surface                                              | Durable soft finish                                                                                        |
| Large diameter for mousing with built in gel palm rest with Lycra covering | 9 $1\!\!/_2$ " x 7 $1\!\!/_4$ " mousing area with 6 $1\!\!/_2$ " x 1 $3\!\!/_4$ " deep cushioned palm rest |
| Non-slip rear surface                                                      | Prevents mat from moving during mousing                                                                    |
| Built in mouse fence around platform perimeter of mat                      | Prevents mouse from sliding off mat when using as a stand-alone mousing surface                            |
| Use with ISE round mousing surface or desk-top                             | Fits ISE MPS mousing platform                                                                              |