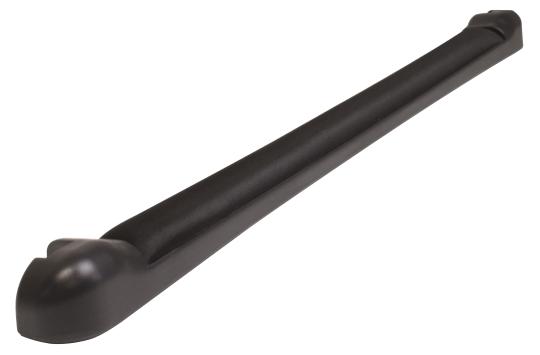

## KPM-383 Gel Palm Rest

Full length palm rest for KD-1000 pull out keyboard drawer.

| Features                                                    | Benefits                                                       |
|-------------------------------------------------------------|----------------------------------------------------------------|
| Plastic attachment bracket with lycra covered gel palm rest | Durable design with soft touch gel palm rest for added comfort |
| Retrofitable design                                         | Attaches to KD-1000 Keyboard Tray                              |
| 22.8" wide design                                           | Minimum setback from work surface                              |
| Mounting hardware included                                  | Spans total width of keyboard drawer                           |
| Black finish                                                | Decorative finish easy cleaning                                |

## KPM-383 Gel Palm Rest