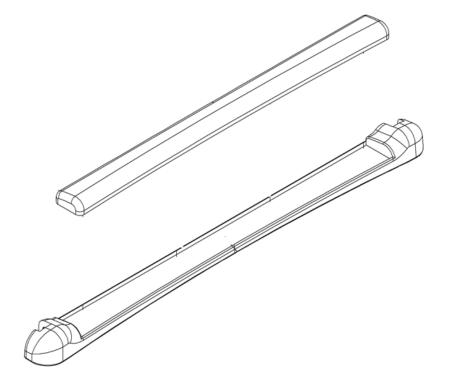

## KPM-383 Gel Palm Rest

Full length palm rest for KD-1000 pull out keyboard drawer.

| Features                                                    | Benefits                                                       |
|-------------------------------------------------------------|----------------------------------------------------------------|
| Plastic attachment bracket with lycra covered gel palm rest | Durable design with soft touch gel palm rest for added comfort |
| Retrofitable design                                         | Attaches to KD-1000 Keyboard Tray                              |
| 22.8" wide design                                           | Minimum setback from work surface                              |
| Mounting hardware included                                  | Spans total width of keyboard drawer                           |
| Black finish                                                | Decorative finish easy cleaning                                |

## KPM-383 Gel Palm Rest

## **Ancillary Products:**

- Compatible with ISE KD-1000 Keyboard Drawer
- Use with ISE CPU Holders
- For Flat Panel Displays use the ISE Concerto or Xtend series of monitor supports

| Model   | Depth | Palm Rest<br>Length | Overall<br>Length | Thickness | Material          | Weight  |
|---------|-------|---------------------|-------------------|-----------|-------------------|---------|
| KPM-383 | 2.3"  | 22.8"               | 28.8"             | 1.2"      | Plastic/Gel/Lycra | 1.5 lbs |