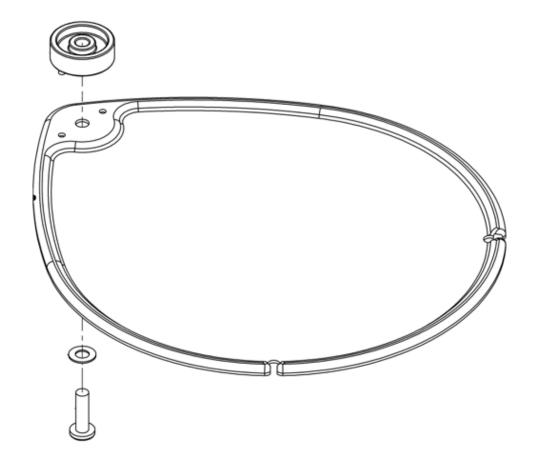

## Swivel Only Mousing Surface Kit

Stamped steel swivel only mousing surface kit, attaches to KD-100 Keyboard drawer.

| Features                                  | Benefits                                |
|-------------------------------------------|-----------------------------------------|
| Stamped Steel Mousing Platform            | Rugged construction                     |
| 9" Diameter Platform                      | Provides large mousing area             |
| Provides 360° swivel for mousing platform | Mouse adjustment and storage capability |
| Includes mounting spacer stand-off        | Provides clearance under drawer surface |
| Mounting hardware included                | Easily attaches to undersurface         |
| Black powder paint finish                 | Decorative finish easy cleaning         |

## **Ancillary Products:**

- Compatible with KD-100/KD-110 & KD-120
- Use with ISE CPU Holders
- For Flat Panel Displays use the ISE Concerto or Xtend series of monitor supports

| Model  | Diameter | Length | Height | Material      | Weight  |
|--------|----------|--------|--------|---------------|---------|
| KD-010 | 9.0"     | 10.5"  | 3/16"  | Steel (Black) | 1.2 lbs |