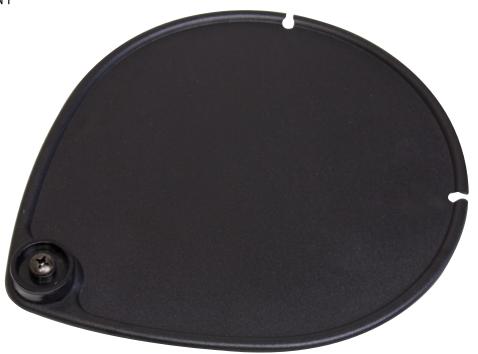

## Swivel Only Mousing Surface Kit

Stamped steel swivel only mousing surface kit, attaches to KD-100 Keyboard drawer.

| Features                                  | Benefits                                |
|-------------------------------------------|-----------------------------------------|
| Stamped Steel Mousing Platform            | Rugged construction                     |
| 9" Diameter Platform                      | Provides large mousing area             |
| Provides 360° swivel for mousing platform | Mouse adjustment and storage capability |
| Includes mounting spacer stand-off        | Provides clearance under drawer surface |
| Mounting hardware included                | Easily attaches to undersurface         |
| Black powder paint finish                 | Decorative finish easy cleaning         |

## KD-010 Swivel Only Mousing Surface Kit