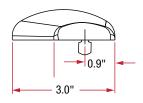

## **Ancillary Products:**

- Compatible with most ISE trays
- Use with ISE CPU holders
- For flat panel displays, specify the Concerto flat panel support system

| Model | Length | Width | Height | Material      | Color |
|-------|--------|-------|--------|---------------|-------|
| 6275B | 19.0"  | 3.0"  | 0.9"   | Gel-Feel Foam | Black |