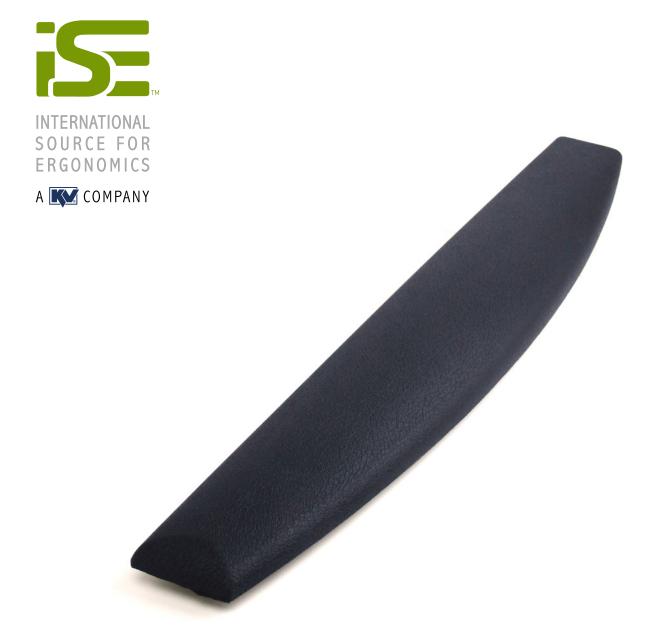

## Gel-Feel Foam Palm Rest

19" Gel-Feel foam palm rest, dynamic self-skinning molded material with gradual return, polypropylene backbone with tree lock fasteners, black finish.

## Gel-Feel Foam Wrist Support