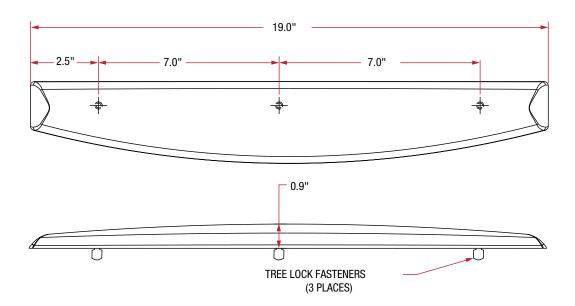

## Gel-Feel Foam Palm Rest

19" Gel-Feel foam palm rest, dynamic self-skinning molded material with gradual return, polypropylene backbone with tree lock fasteners, black finish.

## **Ancillary Products:**

- Compatible with most ISE trays
- Use with ISE CPU holders
- For flat panel displays, specify the Concerto flat panel support system

| Model | Length | Width | Height | Material      | Color |
|-------|--------|-------|--------|---------------|-------|
| 6275B | 19.0"  | 3.0"  | 0.9"   | Gel-Feel Foam | Black |