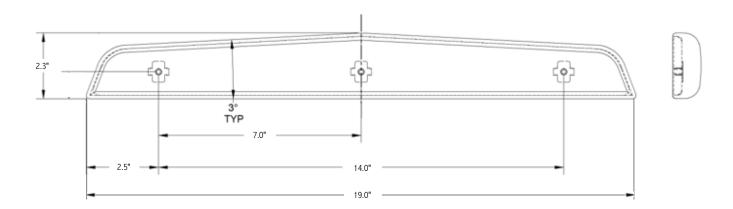

## 1824WR Palm Rest

Vinyl covered foam filled palm rest with integral support and threaded inserts for attachment to tray.

| Features                                                          | Benefits                                             |
|-------------------------------------------------------------------|------------------------------------------------------|
| Vinyl covered foam filled construction                            | Durable soft finish, easily cleanable                |
| Large palm support area 19.0" x 2.3" x 0.8" with integral support | Large cushioned palm rest providing ultimate support |
| Threaded inserts for attachment to tray                           | Securely attaches to tray surface                    |
| Use with ISE tray platforms                                       | Fits KV PF Keyboard Tray                             |

## **Ancillary Products:**

- Compatible with KVPF Tray
- Use with ISE CPU Holders
- For Flat Panel Displays use the ISE Concerto or Xtend series of monitor supports

| Model  | Palm Rest<br>Length | Palm Rest<br>Width | Palm Rest<br>Height | Material           | Weight  |
|--------|---------------------|--------------------|---------------------|--------------------|---------|
| 1824WR | 19.0"               | 2.3"               | 0.8"                | Vinyl Covered Foam | 0.8 lbs |