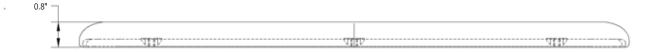

## 1824WR Palm Rest

Vinyl covered foam filled palm rest with integral support and threaded inserts for attachment to tray.

| Features                                                          | Benefits                                             |
|-------------------------------------------------------------------|------------------------------------------------------|
| Vinyl covered foam filled construction                            | Durable soft finish, easily cleanable                |
| Large palm support area 19.0" x 2.3" x 0.8" with integral support | Large cushioned palm rest providing ultimate support |
| Threaded inserts for attachment to tray                           | Securely attaches to tray surface                    |
| Use with ISE tray platforms                                       | Fits KV PF Keyboard Tray                             |