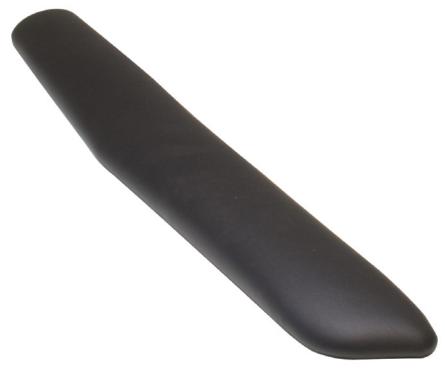

## 1824WR Palm Rest

Vinyl covered foam filled palm rest with integral support and threaded inserts for attachment to tray.

| Features                                                          | Benefits                                             |
|-------------------------------------------------------------------|------------------------------------------------------|
| Vinyl covered foam filled construction                            | Durable soft finish, easily cleanable                |
| Large palm support area 19.0" x 2.3" x 0.8" with integral support | Large cushioned palm rest providing ultimate support |
| Threaded inserts for attachment to tray                           | Securely attaches to tray surface                    |
| Use with ISE tray platforms                                       | Fits KV PF Keyboard Tray                             |