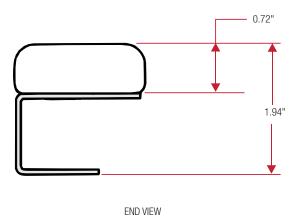

## **Ancillary Products:**

- Compatible with ISE 6421D, 6501D
- Use with ISE CPU holders
- For flat panel displays, specify the Concerto or Xtend flat panel support system

| Model | Length | Width | Height | Material    | Color |
|-------|--------|-------|--------|-------------|-------|
| 6270D | 19.5"  | 2.0"  | 0.7"   | ABS Plastic | Black |