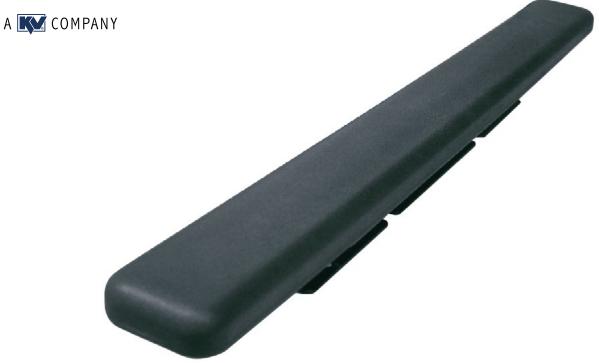

## Foam Palm Rest

Foam palm rest for use with 4468D and all 6400 and 6500 series keyboard trays.

## 6270D Foam Palm Rest