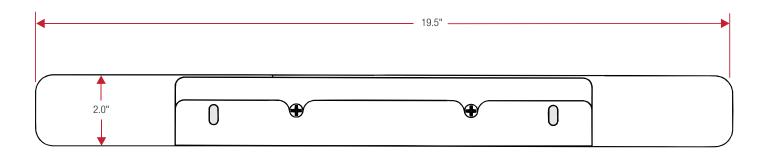

## **Ancillary Products:**

- Compatible with ISE 6421D, 6501D
- Use with ISE CPU holders
- For flat panel displays, specify the Concerto or Xtend flat panel support system

| Model | Length | Width | Height | Material    | Color |
|-------|--------|-------|--------|-------------|-------|
| 6270D | 19.5"  | 2.0"  | 0.7"   | ABS Plastic | Black |