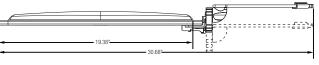

### High Density Polyethylene

| Features                                                                      | Benefits                                                                             |  |
|-------------------------------------------------------------------------------|--------------------------------------------------------------------------------------|--|
| Made from 1/2" thick HDPE (High Density Polyethylene) with a textured finish  | Sturdy design which meets "Green" product requirements                               |  |
| 19.38" keyboard trays comes with mouse guard including cable manager          | Prevents mouse from slipping off tray                                                |  |
| Compact profile                                                               | Allows for storability on shorter track and allows user to sit closer to workstation |  |
| Anti-skid strips on keyboard tray                                             | Strips prevent keyboard slippage                                                     |  |
| Universal mounting pattern                                                    | Attaches to ISE keyboard arms                                                        |  |
| Plug-in, non-inserted, gel foam palm rest                                     | Offers gentle support, easy-to-clean wrinkle finish and wear resistant material      |  |
| Wherever possible, recycled materials are used to manufacture components      | Entire keyboard tray is fully recyclable<br>Environmentally friendly                 |  |
| Available with swivel only mouse surface or height adjustable mouse mechanism | Allows for left and right mounting flexibility                                       |  |

#### **Ancillary Products:**

- Ideal complement for Staccato and Tenor arms
- Use with ISE CPU holders
- For flat panel displays, specify the Concerto flat panel support system

| Model   | Keyboard<br>Width | Depth | Material | Color | Mouse Tray                    | Palm<br>Rest |
|---------|-------------------|-------|----------|-------|-------------------------------|--------------|
| 6463A79 | 19.4"             | 9.4"  | HDPE     | Black | Swivel Only                   | included     |
| 6463A81 | 19.4"             | 9.4"  | HDPE     | Black | Height adjustable with swivel | included     |