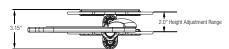

# HDPE Mini Keyboard Tray

This small profile tray was developed to improve storability and ergonomic comfort. Its trimmed down design makes it perfect for height adjustable tables and benching systems where space is at a premium.

### High Density Polyethylene

| Features                                                                      | Benefits                                                                             |  |
|-------------------------------------------------------------------------------|--------------------------------------------------------------------------------------|--|
| Made from 1/2" thick HDPE (High Density Polyethylene) with a textured finish  | Sturdy design which meets "Green" product requirements                               |  |
| 19.38" keyboard trays comes with mouse guard including cable manager          | Prevents mouse from slipping off tray                                                |  |
| Compact profile                                                               | Allows for storability on shorter track and allows user to sit closer to workstation |  |
| Anti-skid strips on keyboard tray                                             | Strips prevent keyboard slippage                                                     |  |
| Universal mounting pattern                                                    | Attaches to ISE keyboard arms                                                        |  |
| Plug-in, non-inserted, gel foam palm rest                                     | Offers gentle support, easy-to-clean wrinkle finish and wear resistant material      |  |
| Wherever possible, recycled materials are used to manufacture components      | Entire keyboard tray is fully recyclable<br>Environmentally friendly                 |  |
| Available with swivel only mouse surface or height adjustable mouse mechanism | Allows for left and right mounting flexibility                                       |  |