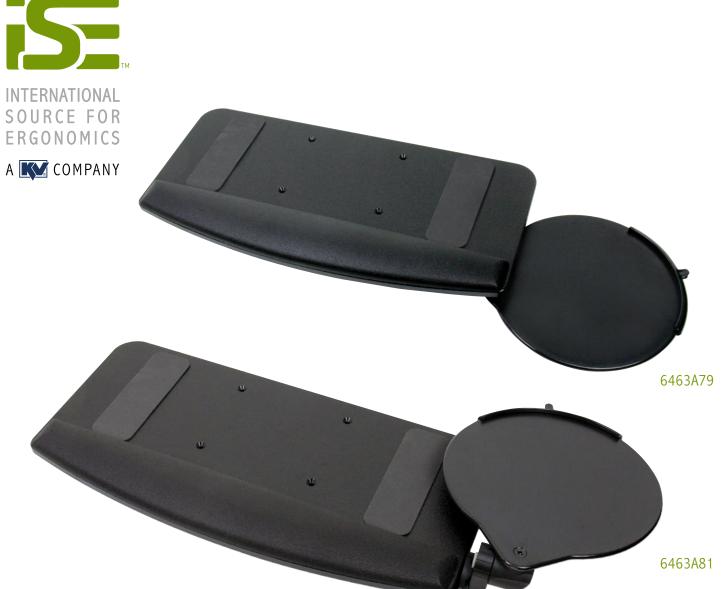

#### 6463A81

## HDPE Mini Keyboard Tray 6460 series

#### **Ancillary Products:**

- Ideal complement for Staccato and Tenor arms
- Use with ISE CPU holders
- For flat panel displays, specify the Concerto flat panel support system

| Model   | Keyboard<br>Width | Depth | Material | Color | Mouse Tray                    | Palm<br>Rest |
|---------|-------------------|-------|----------|-------|-------------------------------|--------------|
| 6463A79 | 19.4"             | 9.4"  | HDPE     | Black | Swivel Only                   | included     |
| 6463A81 | 19.4"             | 9.4"  | HDPE     | Black | Height adjustable with swivel | included     |