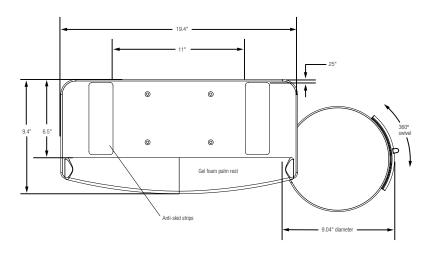

### High Density Polyethylene

| Features                                                                      | Benefits                                                                             |  |
|-------------------------------------------------------------------------------|--------------------------------------------------------------------------------------|--|
| Made from 1/2" thick HDPE (High Density Polyethylene) with a textured finish  | Sturdy design which meets "Green" product requirements                               |  |
| 19.38" keyboard trays comes with mouse guard including cable manager          | Prevents mouse from slipping off tray                                                |  |
| Compact profile                                                               | Allows for storability on shorter track and allows user to sit closer to workstation |  |
| Anti-skid strips on keyboard tray                                             | Strips prevent keyboard slippage                                                     |  |
| Universal mounting pattern                                                    | Attaches to ISE keyboard arms                                                        |  |
| Plug-in, non-inserted, gel foam palm rest                                     | Offers gentle support, easy-to-clean wrinkle finish and wear resistant material      |  |
| Wherever possible, recycled materials are used to manufacture components      | Entire keyboard tray is fully recyclable<br>Environmentally friendly                 |  |
| Available with swivel only mouse surface or height adjustable mouse mechanism | Allows for left and right mounting flexibility                                       |  |

#### **Ancillary Products:**

- Ideal complement for Staccato and Tenor arms
- Use with ISE CPU holders
- For flat panel displays, specify the Concerto flat panel support system

| Model   | Keyboard<br>Width | Depth | Material | Color | Mouse Tray                    | Palm<br>Rest |
|---------|-------------------|-------|----------|-------|-------------------------------|--------------|
| 6463A79 | 19.4"             | 9.4"  | HDPE     | Black | Swivel Only                   | included     |
| 6463A81 | 19.4"             | 9.4"  | HDPE     | Black | Height adjustable with swivel | included     |