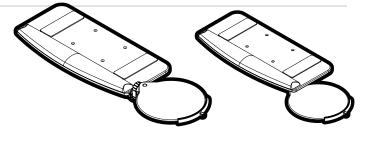

#### **Ancillary Products:**

- Ideal complement for Staccato and Tenor arms
- Use with ISE CPU holders
- For flat panel displays, specify the Concerto flat panel support system

| Model   | Keyboard<br>Width | Depth | Material | Color | Mouse Tray                    | Palm<br>Rest |
|---------|-------------------|-------|----------|-------|-------------------------------|--------------|
| 6463A79 | 19.4"             | 9.4"  | HDPE     | Black | Swivel Only                   | included     |
| 6463A81 | 19.4"             | 9.4"  | HDPE     | Black | Height adjustable with swivel | included     |