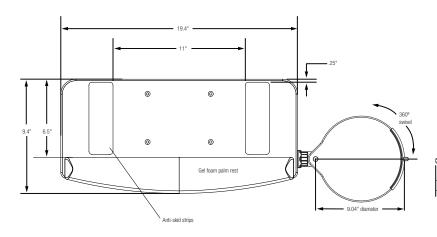

### High Density Polyethylene

| Features                                                                      | Benefits                                                                             |  |
|-------------------------------------------------------------------------------|--------------------------------------------------------------------------------------|--|
| Made from 1/2" thick HDPE (High Density Polyethylene) with a textured finish  | Sturdy design which meets "Green" product requirements                               |  |
| 19.38" keyboard trays comes with mouse guard including cable manager          | Prevents mouse from slipping off tray                                                |  |
| Compact profile                                                               | Allows for storability on shorter track and allows user to sit closer to workstation |  |
| Anti-skid strips on keyboard tray                                             | Strips prevent keyboard slippage                                                     |  |
| Universal mounting pattern                                                    | Attaches to ISE keyboard arms                                                        |  |
| Plug-in, non-inserted, gel foam palm rest                                     | Offers gentle support, easy-to-clean wrinkle finish and wear resistant material      |  |
| Wherever possible, recycled materials are used to manufacture components      | Entire keyboard tray is fully recyclable<br>Environmentally friendly                 |  |
| Available with swivel only mouse surface or height adjustable mouse mechanism | Allows for left and right mounting flexibility                                       |  |

#### **Ancillary Products:**

- Ideal complement for Staccato and Tenor arms
- Use with ISE CPU holders
- For flat panel displays, specify the Concerto flat panel support system

| Model   | Keyboard<br>Width | Depth | Material | Color | Mouse Tray                    | Palm<br>Rest |
|---------|-------------------|-------|----------|-------|-------------------------------|--------------|
| 6463A79 | 19.4"             | 9.4"  | HDPE     | Black | Swivel Only                   | included     |
| 6463A81 | 19.4"             | 9.4"  | HDPE     | Black | Height adjustable with swivel | included     |