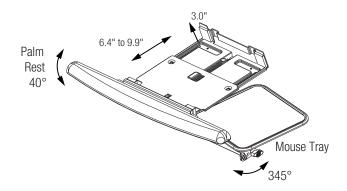

## Economy Clamp Tray

The ISE Economy Clamp Tray is a spring-loaded mechanism to allow for quick and easy keyboard mounting. A height and tilt adjustable gel palm support allows for proper palm positioning while typing. This fully integrated keyboard system includes a mouse support which has tilt and swivel, left and right hand capabilities.

## C625 series

| Features                                                              | Benefits                                                   |
|-----------------------------------------------------------------------|------------------------------------------------------------|
| Steel construction for keyboard and attachable swivel/tilt mouse tray | Provides a solid durable design                            |
| Height and tilt adjustable gel palm rest (lycra covering)             | Allows for the perfect ergonomic position                  |
| Design accommodates most keyboards                                    | Very versatile, even when upgrading, or changing keyboards |
| Ergonomic design with many adjustment features                        | Adjust it for specific requirements                        |
| Unobtrusive with no bulky platform                                    | An elegant, simple solution                                |

| Model | Width<br>Range | Clamp<br>Range | Height | Material | Mouse<br>Tray | Palm<br>Rest |
|-------|----------------|----------------|--------|----------|---------------|--------------|
| C625  | 21.0" / 29.5"  | 6.4" to 9.9"   | 3.0"   | steel    | tilt & swivel | included     |