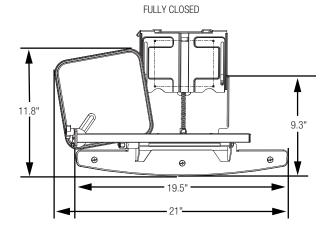

| Model | Width<br>Range | Clamp<br>Range | Height | Material | Mouse<br>Tray | Palm<br>Rest |
|-------|----------------|----------------|--------|----------|---------------|--------------|
| C625  | 21.0" / 29.5"  | 6.4" to 9.9"   | 3.0"   | steel    | tilt & swivel | included     |