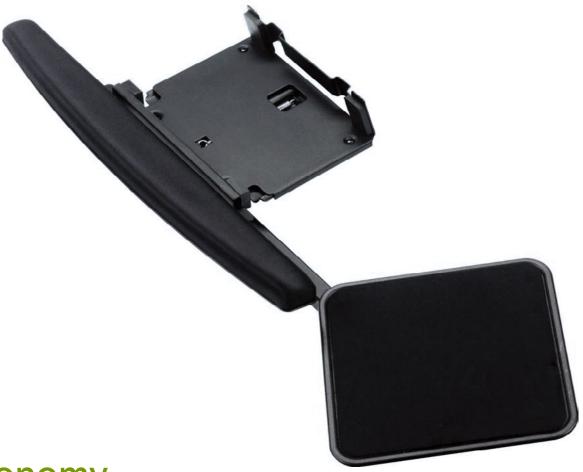

## Economy Clamp Tray

The ISE Economy Clamp Tray is a spring-loaded mechanism to allow for quick and easy keyboard mounting. A height and tilt adjustable gel palm support allows for proper palm positioning while typing. This fully integrated keyboard system includes a mouse support which has tilt and swivel, left and right hand capabilities.

## C625 series

| Features                                                              | Benefits                                                   |
|-----------------------------------------------------------------------|------------------------------------------------------------|
| Steel construction for keyboard and attachable swivel/tilt mouse tray | Provides a solid durable design                            |
| Height and tilt adjustable gel palm rest (lycra covering)             | Allows for the perfect ergonomic position                  |
| Design accommodates most keyboards                                    | Very versatile, even when upgrading, or changing keyboards |
| Ergonomic design with many adjustment features                        | Adjust it for specific requirements                        |
| Unobtrusive with no bulky platform                                    | An elegant, simple solution                                |