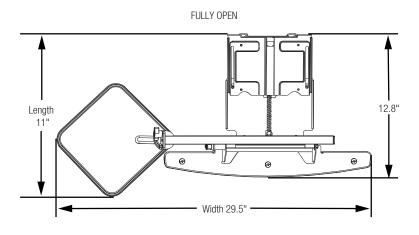

| Model | Width<br>Range | Clamp<br>Range | Height | Material | Mouse<br>Tray | Palm<br>Rest |
|-------|----------------|----------------|--------|----------|---------------|--------------|
| C625  | 21.0" / 29.5"  | 6.4" to 9.9"   | 3.0"   | steel    | tilt & swivel | included     |