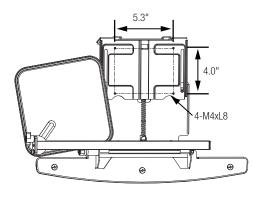

| Model | Width<br>Range | Clamp<br>Range | Height | Material | Mouse<br>Tray | Palm<br>Rest |
|-------|----------------|----------------|--------|----------|---------------|--------------|
| C625  | 21.0" / 29.5"  | 6.4" to 9.9"   | 3.0"   | steel    | tilt & swivel | included     |