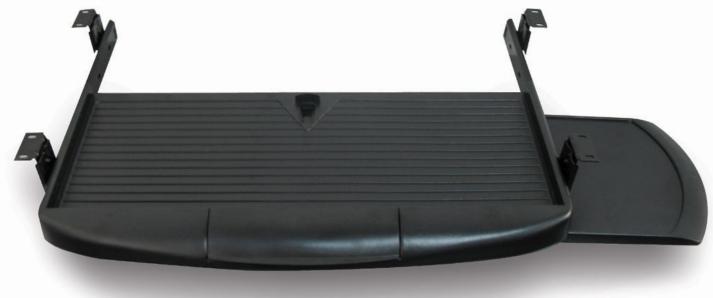

## Hide & Slide Tray

Hide & Slide is an economical keyboard tray solution intended for occasional computer users. Hide & Slide is a height adjustable ergonomic keyboard holder which features a contoured palm rest with a compartment for pens, pencils and supplies, plus a mousing surface that slides below the tray when not in use. For added convenience, the entire unit slides easily below most work surfaces on precision ball bearing drawer slides.

## C400 Series

| Features                                                                                  | Benefits                                                                                               |  |
|-------------------------------------------------------------------------------------------|--------------------------------------------------------------------------------------------------------|--|
| Stable, durable design                                                                    | Sturdier than a steel tray                                                                             |  |
| Two low friction ball bearing slides for installa-<br>tion and storage below work surface | Makes the tray slide easier into the storage position under the work surface                           |  |
| Pull out mouse tray (mountable left or right)                                             | Adjustable mousing to a left or right side<br>neutral zone allows for better ergonomic<br>positioning  |  |
| Palm rest / pencil and pen compartment                                                    | Palm rest offers gentle support while the<br>pencil and pen compartment offers a handy<br>storage area |  |
| Keyboard platform accommodates standard and ergonomic shaped keyboards                    | Designed with flexibility in mind without losing focus on ergonomics                                   |  |