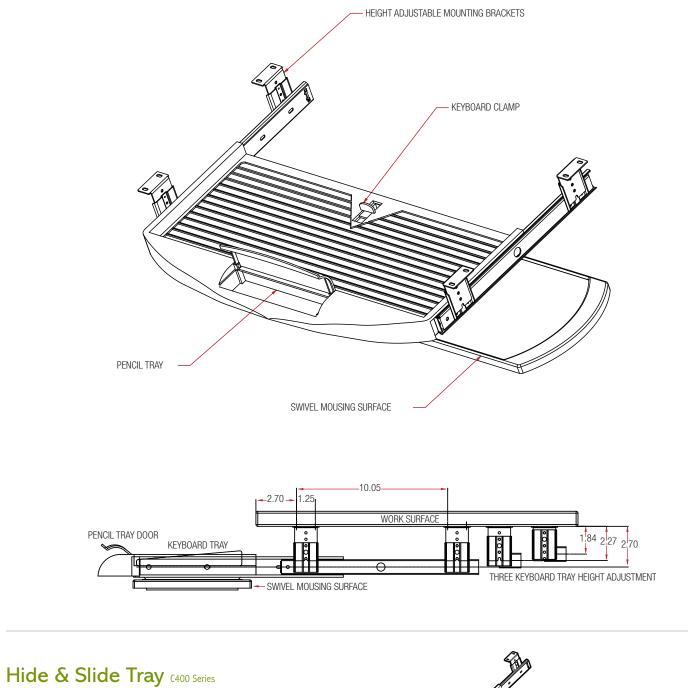

## Hide & Slide Tray

Hide & Slide is an economical keyboard tray solution intended for occasional computer users. Hide & Slide is a height adjustable ergonomic keyboard holder which features a contoured palm rest with a compartment for pens, pencils and supplies, plus a mousing surface that slides below the tray when not in use. For added convenience, the entire unit slides easily below most work surfaces on precision ball bearing drawer slides.

## C400 Series

| Features                                                                                  | Benefits                                                                                               |  |
|-------------------------------------------------------------------------------------------|--------------------------------------------------------------------------------------------------------|--|
| Stable, durable design                                                                    | Sturdier than a steel tray                                                                             |  |
| Two low friction ball bearing slides for installa-<br>tion and storage below work surface | Makes the tray slide easier into the storage position under the work surface                           |  |
| Pull out mouse tray (mountable left or right)                                             | Adjustable mousing to a left or right side<br>neutral zone allows for better ergonomic<br>positioning  |  |
| Palm rest / pencil and pen compartment                                                    | Palm rest offers gentle support while the<br>pencil and pen compartment offers a handy<br>storage area |  |
| Keyboard platform accommodates standard and ergonomic shaped keyboards                    | Designed with flexibility in mind without losing focus on ergonomics                                   |  |

## **Ancillary Products:**

- Use with ISE CPU holders
- · For flat panel displays, specify the Concerto flat panel support system

| Model | Bracket<br>Height | Tray<br>Width | Tray<br>Depth | Load    | Storage                 | Finish        | Weight  |
|-------|-------------------|---------------|---------------|---------|-------------------------|---------------|---------|
| C400  | 1.8" to 2.7"      | 21.9"         | 10.6"         | 100 lbs | 16" Ball bearing slides | Black plastic | 4.6 lbs |