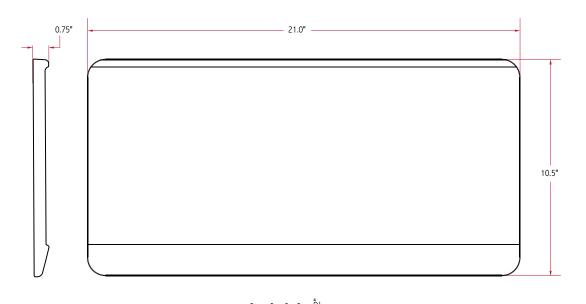

## **Ancillary Products:**

- $\bullet$  6501D is an ideal complement to any ISE keyboard support arm
- For flat panel displays, specify the Concerto flat panel support system

| Model | Tray<br>Width | Tray<br>Depth | Tray<br>Thickness | Material    | Weight  |
|-------|---------------|---------------|-------------------|-------------|---------|
| 6501D | 21.0"         | 10.5"         | 0.8"              | ABS Plastic | 3.2 lbs |