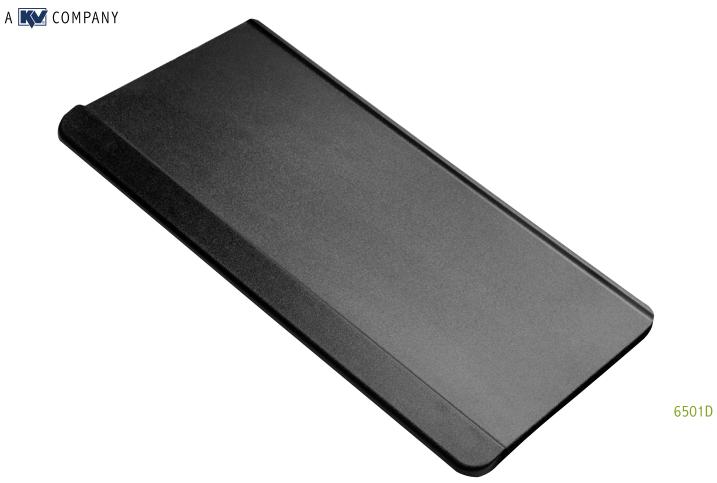

## ABS Keyboard Tray

ISE offers a plastic keyboard tray with a reinforcing back plate, threaded inserts and anti-skid mat (not shown). The keyboard support comes in black and is 100 lbs load rated.

## 6501D

| Features                                                   | Benefits                   |
|------------------------------------------------------------|----------------------------|
| Rigid construction                                         | Sturdier than a steel tray |
| Anti-skid grip mat                                         | Prevents keyboard slippage |
| Black finish helps hide fingerprints,<br>marks and smudges | Easy to clean and maintain |

## ABS Keyboard Tray 6501 series