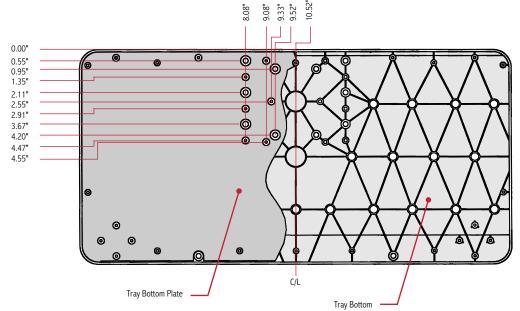

## ABS Keyboard Tray

ISE offers a plastic keyboard tray with a reinforcing back plate, threaded inserts and anti-skid mat (not shown). The keyboard support comes in black and is 100 lbs load rated.

## 6501D

| Features                                                   | Benefits                   |
|------------------------------------------------------------|----------------------------|
| Rigid construction                                         | Sturdier than a steel tray |
| Anti-skid grip mat                                         | Prevents keyboard slippage |
| Black finish helps hide fingerprints,<br>marks and smudges | Easy to clean and maintain |