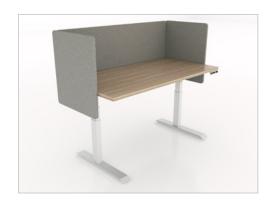

## Desk Divider Panels

ISE's Desk Divider Panels are designed to provide privacy and separate workspaces within an open office environment. They are an effective way to create a more productive and efficient workspace while also promoting social distancing in the office.

## **Desk Divider Panels**

- For use with Single Screen Mount Kits
- · Screens feature threaded inserts which allow screens to easily be mounted to rear or sides of worksurface
- · Reduces visual distractions and increases user privacy
- Tackable surface accepts thumb tacks and push pins
- Screens mount at fixed height and provide privacy 18" above and 8" below worksurface
- · Available in 4 colors

| Model       | Screen type | Worksurface size |
|-------------|-------------|------------------|
| DDP-2326-XX | Side        | 24" & 30" deep   |
| DDP-4626-XX | Rear        | 46" wide         |
| DDP-5826-XX | Rear        | 58" wide         |
| DDP-7026-XX | Rear        | 70" wide         |