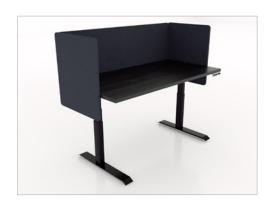

## Desk Divider Panels

ISE's Desk Divider Panels are designed to provide privacy and separate workspaces within an open office environment. They are an effective way to create a more productive and efficient workspace while also promoting social distancing in the office.

## **Desk Divider Panels**

- For use with Single Screen Mount Kits
- · Screens feature threaded inserts which allow screens to easily be mounted to rear or sides of worksurface
- · Reduces visual distractions and increases user privacy
- Tackable surface accepts thumb tacks and push pins
- Screens mount at fixed height and provide privacy 18" above and 8" below worksurface
- · Available in 4 colors

| Model       | Screen type | Worksurface size |
|-------------|-------------|------------------|
| DDP-2326-XX | Side        | 24" & 30" deep   |
| DDP-4626-XX | Rear        | 46" wide         |
| DDP-5826-XX | Rear        | 58" wide         |
| DDP-7026-XX | Rear        | 70" wide         |