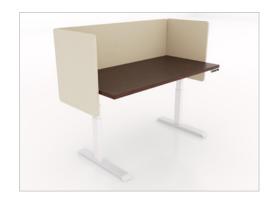

## Desk Divider Panels

ISE's Desk Divider Panels are designed to provide privacy and separate workspaces within an open office environment. They are an effective way to create a more productive and efficient workspace while also promoting social distancing in the office.

## **Desk Divider Panels**

- For use with Single Screen Mount Kits
- · Screens feature threaded inserts which allow screens to easily be mounted to rear or sides of worksurface
- · Reduces visual distractions and increases user privacy
- Tackable surface accepts thumb tacks and push pins
- Screens mount at fixed height and provide privacy 18" above and 8" below worksurface
- · Available in 4 colors

| Model       | Screen type | Worksurface size |
|-------------|-------------|------------------|
| DDP-2326-XX | Side        | 24" & 30" deep   |
| DDP-4626-XX | Rear        | 46" wide         |
| DDP-5826-XX | Rear        | 58" wide         |
| DDP-7026-XX | Rear        | 70" wide         |