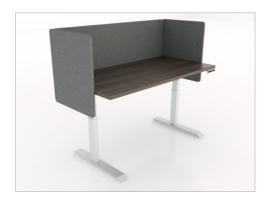

## Desk Divider Panels

ISE's Desk Divider Panels are designed to provide privacy and separate workspaces within an open office environment. They are an effective way to create a more productive and efficient workspace while also promoting social distancing in the office.

## **Desk Divider Panels**

- For use with Single Screen Mount Kits
- · Screens feature threaded inserts which allow screens to easily be mounted to rear or sides of worksurface
- · Reduces visual distractions and increases user privacy
- Tackable surface accepts thumb tacks and push pins
- Screens mount at fixed height and provide privacy 18" above and 8" below worksurface
- · Available in 4 colors

| Model       | Screen type | Worksurface size |
|-------------|-------------|------------------|
| DDP-2326-XX | Side        | 24" & 30" deep   |
| DDP-4626-XX | Rear        | 46" wide         |
| DDP-5826-XX | Rear        | 58" wide         |
| DDP-7026-XX | Rear        | 70" wide         |