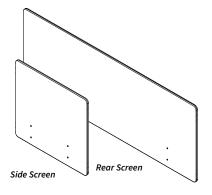

## **Desk Divider Panels**

- For use with Single Screen Mount Kits
- · Screens feature threaded inserts which allow screens to easily be mounted to rear or sides of worksurface
- · Reduces visual distractions and increases user privacy
- Tackable surface accepts thumb tacks and push pins
- Screens mount at fixed height and provide privacy 18" above and 8" below worksurface
- · Available in 4 colors

| Model       | Screen type | Worksurface size |
|-------------|-------------|------------------|
| DDP-2326-XX | Side        | 24" & 30" deep   |
| DDP-4626-XX | Rear        | 46" wide         |
| DDP-5826-XX | Rear        | 58" wide         |
| DDP-7026-XX | Rear        | 70" wide         |