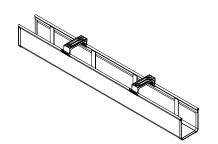

## Mesh Cable Trough

- Designed to be mounted under the worksurface behind the stretcher bracket
- Constructed of durable mesh, it provides 4" height and 3.5" depth of storage space
- · Two widths offered to accommodate varying sized worksurfaces
  - 34" version to be mounted on worksurfaces 46" or less
  - 48" version to be mounted on worksurfaces 48" or greater
- · Mounting hook design allows mesh trough to hinge open for easier access
- Velcro loops inside the mesh trough provide convenient way to keep cables & power strips bundled internally
- Each version features (1) grommet hole in the center to allow cables to enter or exit as required
- Textile portion available in gray finish

| Model     | Color | Length |
|-----------|-------|--------|
| WM-MT34-G | Gray  | 34"    |
| WM-MT48-G | Gray  | 48"    |