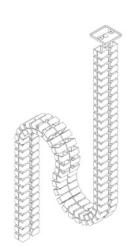

## Magnetic Cable Manager

- Vertical Cable Manager is 47" and comes complete with three (3) embedded magnets and worksurface attachment hardware
- Designed to discreetly conceal and manage cables down the rear or side profile of height adjustable desk legs
- Open tab design allows for cables to easily enter and exit the cable chain
- Length is optimized for 3-stage height adjustable desk, links can be removed to accommodate shorter adjustment ranges
- · Available in silver, black & white

| Model    | Color  | Weight |
|----------|--------|--------|
| WM-MCC-S | Silver | 2 lbs  |
| WM-MCC-B | Black  | 2 lbs  |
| WM-MCC-W | White  | 2 lbs  |
|          |        |        |