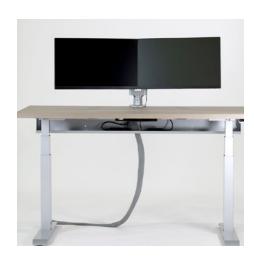

## Cable Management

ISE's Cable Management accessories make it easy to keep wires and cables secure, accessible, and organized. Choose from a variety of cable management solutions like horizontal cable managers, that keep cables concealed along the bottom of the worksurface. Add vertical cable managers to neatly organize cables from the worksurface down to a floor or wall outlet.

## Mesh Cable Trough

- Designed to be mounted under the worksurface behind the stretcher bracket
- Constructed of durable mesh, it provides 4" height and 3.5" depth of storage space
- · Two widths offered to accommodate varying sized worksurfaces
  - 34" version to be mounted on worksurfaces 46" or less
  - 48" version to be mounted on worksurfaces 48" or greater
- · Mounting hook design allows mesh trough to hinge open for easier access
- Velcro loops inside the mesh trough provide convenient way to keep cables & power strips bundled internally
- Each version features (1) grommet hole in the center to allow cables to enter or exit as required
- Textile portion available in gray finish