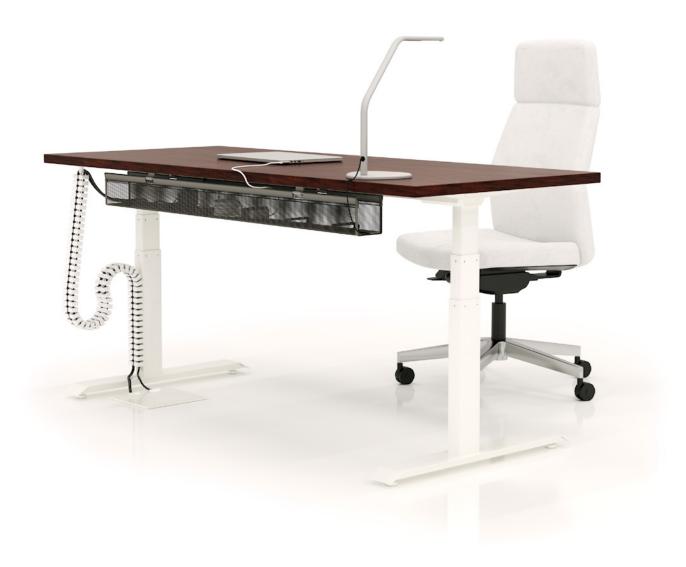

## Cable Management

ISE's Cable Management accessories make it easy to keep wires and cables secure, accessible, and organized. Choose from a variety of cable management solutions like horizontal cable managers, that keep cables concealed along the bottom of the worksurface. Add vertical cable managers to neatly organize cables from the worksurface down to a floor or wall outlet.

## Magnetic Cable Manager

- Vertical Cable Manager is 47" and comes complete with three (3) embedded magnets and worksurface attachment hardware
- Designed to discreetly conceal and manage cables down the rear or side profile of height adjustable desk legs
- Open tab design allows for cables to easily enter and exit the cable chain
- Length is optimized for 3-stage height adjustable desk, links can be removed to accommodate shorter adjustment ranges
- · Available in silver, black & white

## Mesh Cable Sleeve

- · Manages cables between worksurface and power location
- Designed for vertical cable management
- · Flexible braided sleeve
- Sleeve expands from 1" diameter to 21/8" diameter
- Length: 5'
- · Available in gray